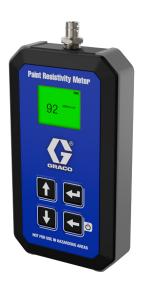

#### **COLOR-CODED RESISTIVITY READINGS:**

Resistivity readings are presented in green, yellow and red for at-a-glance intelligibility of paint compatibility.

#### **COMPATIBILITY AT GLANCE**

**Best Electrostatic Results** 

Reduced Electrostatic Performance

Outside Electrostatic Range

For more information regarding material resistivity readings, please refer to the manual (#3A9405).