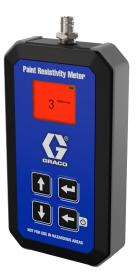

#### **COLOR-CODED RESISTIVITY READINGS:**

Resistivity readings are presented in green, yellow and red for at-a-glance intelligibility of paint compatibility.

#### **COMPATIBILITY AT GLANCE**

**Best Electrostatic Results** 

Reduced Electrostatic Performance

Outside Electrostatic Range

For more information regarding material resistivity readings, please refer to the manual (#3A9405).