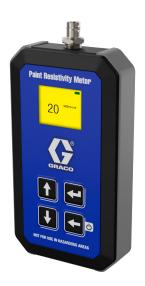

#### **COLOR-CODED RESISTIVITY READINGS:**

Resistivity readings are presented in green, yellow and red for at-a-glance intelligibility of paint compatibility.

#### **COMPATIBILITY AT GLANCE**

**Best Electrostatic Results** 

Reduced Electrostatic Performance

Outside Electrostatic Range

For more information regarding material resistivity readings, please refer to the manual (#3A9405).