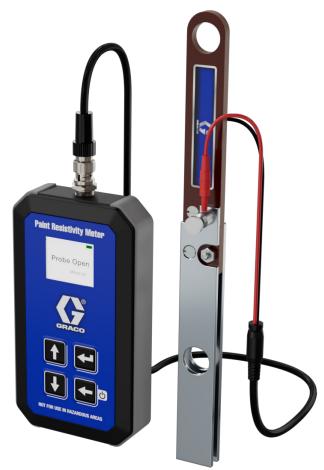

## **WORK-READY BUILD QUALITY:**

Graco's Paint Resistivity Meter is built for industrial use, including a robust meter housing for electronics, batteries and screen display.

#### **CALIBRATION SOFTWARE:**

Guided software allows known resistivity values (M $\Omega$ -cm) to be set in-solution, enabling tailored accuracy without having to resubmerge equipment probe.

| Part Number | Description                                            |
|-------------|--------------------------------------------------------|
| 2002584     | Paint Resistivity Meter and Probe Kit (includes cable) |
| 2011042     | Paint Resistivity Meter and Cable Kit                  |
| 2002582     | Cable-only Kit                                         |
| 722860      | Paint Resistivity Probe-only Kit                       |